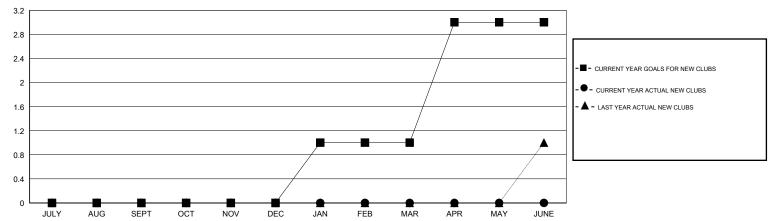

## GMT: HAL GRIFFIN LOCATION TEXAS GMT CA 1

|               |                  | Clubs            |                  |                  | Members               |                    |                                     |                    |                  |
|---------------|------------------|------------------|------------------|------------------|-----------------------|--------------------|-------------------------------------|--------------------|------------------|
|               | RESUL            | TS FOR 2014-2015 |                  |                  | RESULTS FOR 2014-2015 |                    |                                     |                    |                  |
| QUARTER       | NEW CLUB<br>GOAL | NEW CLUBS        | DROPPED<br>CLUBS | NET<br>GAIN/LOSS | QUARTER               | NEW MEMBER<br>GOAL | CHARTER AND<br>NEW MEMBERS<br>ADDED | DROPPED<br>MEMBERS | NET<br>GAIN/LOSS |
| JULY/AUG/SEPT | 0                | 0                | 0                | 0                | JULY/AUG/SEPT         | 20                 | 61                                  | 161                | -100             |
| OCT/NOV/DEC   | 0                | 0                | 3                | -3               | OCT/NOV/DEC           | 20                 | 65                                  | 87                 | -22              |
| JAN/FEB/MAR   | 1                | 0                | 0                | 0                | JAN/FEB/MAR           | 40                 | 105                                 | 60                 | 45               |
| APR/MAY/JUNE  | 2                | 0                | 0                | 0                | APR/MAY/JUNE          | 80                 | 0                                   | 0                  | 0                |