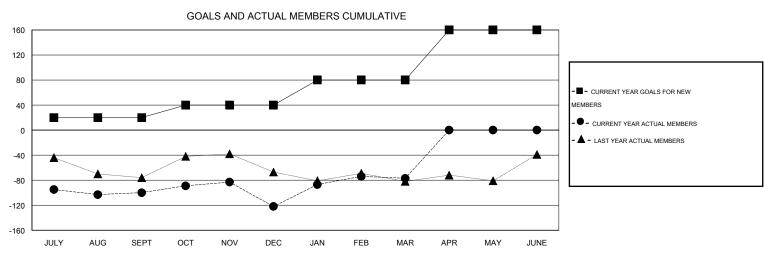

## GMT: HAL GRIFFIN LOCATION TEXAS GMT CA 1

|               |                  | Clubs            |                  |                  | Members               |                    |                                     |                    |                  |
|---------------|------------------|------------------|------------------|------------------|-----------------------|--------------------|-------------------------------------|--------------------|------------------|
|               | RESUL            | TS FOR 2014-2015 |                  |                  | RESULTS FOR 2014-2015 |                    |                                     |                    |                  |
| QUARTER       | NEW CLUB<br>GOAL | NEW CLUBS        | DROPPED<br>CLUBS | NET<br>GAIN/LOSS | QUARTER               | NEW MEMBER<br>GOAL | CHARTER AND<br>NEW MEMBERS<br>ADDED | DROPPED<br>MEMBERS | NET<br>GAIN/LOSS |
| JULY/AUG/SEPT | 0                | 0                | 0                | 0                | JULY/AUG/SEPT         | 20                 | 61                                  | 161                | -100             |
| OCT/NOV/DEC   | 0                | 0                | 3                | -3               | OCT/NOV/DEC           | 20                 | 65                                  | 87                 | -22              |
| JAN/FEB/MAR   | 1                | 0                | 0                | 0                | JAN/FEB/MAR           | 40                 | 105                                 | 60                 | 45               |
| APR/MAY/JUNE  | 2                | 0                | 0                | 0                | APR/MAY/JUNE          | 80                 | 0                                   | 0                  | 0                |